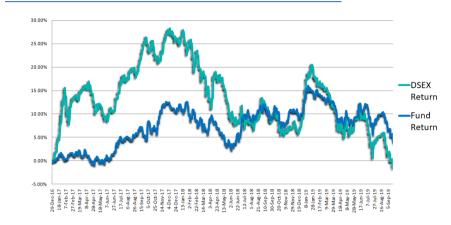

#### **Performance of the Fund Since December 2016**

#### **Historical NAV Per Unit at Market Value**

| Particulars           | 1 Month | 1 Year | Since Inception |
|-----------------------|---------|--------|-----------------|
| Historical High (BDT) | 10.14   | 10.67  | 11.05           |
| Historical Low (BDT)  | 9.06    | 9.06   | 9.06            |