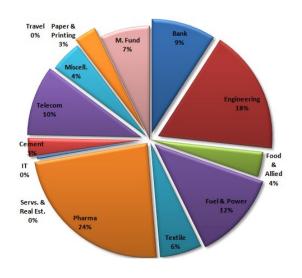

-|-----------------|
| Historical High (BDT) | 10.14   | 10.67  | 11.05           |
| Historical Low (BDT)  | 9.06    | 9.06   | 9.06            |

#### **Asset Allocation**

| Stocks and Mutual Funds   | 85.38% |
|---------------------------|--------|
| Cash and Cash Equivalents | 3.73%  |
| Fixed Income Securities   | 10.89% |

#### **Fund Portfolio Statistics**

| Fund Beta                          | 0.1406 |
|------------------------------------|--------|
| Equity Investment Beta             | 0.36   |
| Sharpe Ratio (Fund)                | 1.15   |
| Sharpe Ratio (Equity)              | 0.73   |
| Annual Standard Deviation (Fund)   | 6.95%  |
| Annual Standard Deviation (Equity) | 10.96% |
| Expense Ratio (YTD)                | 1.16%  |

#### Sector Composition (Stock & Mutual Fund)



## Top 10 Holdings\*\*

| BPML       |
|------------|
| CITYBANK   |
| DOREENPWR  |
| GP         |
| ICBAGRANI1 |
| IFADAUTOS  |
| MJLBD      |
| NTC        |
| QUASEMIND  |
| SQURPHARMA |
|            |

### **General Disclosure**

All rights reserved by CAPM (Capital & Asset Portfolio Management) Company Limited.

This document is intended to be of general interest only and does not constitute legal or tax advice nor is it an offer for BUY or invitation to BUY units of the CAPM BDBL Mutual Fund 01 (CAPMBDBLMF). Nothing in this document should be construed as investment advice.

The value of units of the fund and income received from it can go down as well as up, and investors may not get back the full amount invested. Past performance is not an indicator or a guarantee of future perfor