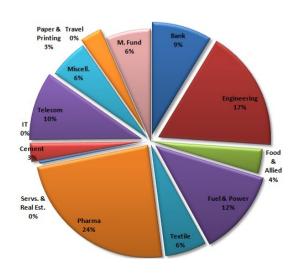

----------------|
| Historical High (BDT) | 10.14   | 10.90  | 11.05           |
| Historical Low (BDT)  | 9.94    | 9.71   | 9.71            |

#### **Asset Allocation**

| Stocks and Mutual Funds   | 84.75% |
|---------------------------|--------|
| Cash and Cash Equivalents | 3.87%  |
| Fixed Income Securities   | 11.38% |

### **Fund Portfolio Statistics**

| Fund Beta                          | 0.1406 |
|------------------------------------|--------|
| Equity Investment Beta             | 0.38   |
| Sharpe Ratio (Fund)                | 1.16   |
| Sharpe Ratio (Equity)              | 0.73   |
| Annual Standard Deviation (Fund)   | 6.89%  |
| Annual Standard Deviation (Equity) | 10.95% |
| Expense Ratio (YTD)                | 1.02%  |

#### **Sector Composition (Stock & Mutual Fund)**



# Top 10 Holdings\*\*

| BPML       |  |
|------------|--|
| CITYBANK   |  |
| DOREENPWR  |  |
| GP         |  |
| ICBAGRANI1 |  |
| IFADAUTOS  |  |
| MJLBD      |  |
| NTC        |  |
| QUASEMIND  |  |
| SQURPHARMA |  |
|            |  |

## **General Disclosure**

All rights reserved by CAPM (Capital & Asset Portfolio Management) Company Limited.

This document is intended to be of general interest only and does not constitute legal or tax advice nor is it an offer for BUY or invitation to BUY units of the CAPM BDBL Mutual Fund 01 (CAPMBDBLMF). Nothing in this document should be construed as investment advice.

The value of units of the fund and income received from it can go down as well as up, and investors may not get back the full amount invested. Past performance is not an indicat