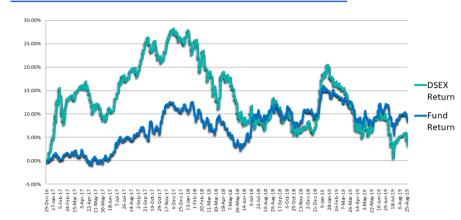

tner for Dynamic Performance

NAV per Unit at Cost Value

**BDT. 11.27** 

NAV per Unit at Market Value

BDT. 9.96\*

#### **Investment Objective**

To achieve regular disbursement of better dividend to unit holders with capital appreciation benefits in longterm through investments in equity and debt related securities of Bangladesh Capital Market.

### **Basic Information**

Fund Name CAPM BDBL Mutual Fund 01

Fund Type Income

Fund Nature Closed-End

Fund Size BDT 50.13 Crore

Face Value per Unit BDT 10.00

Trustee Investment Corporation of

Bangladesh

Custodian Investment Corporation of

Bangladesh

Sponsor Bangladesh Development

Bank Limited

Manager CAPM (Capital & Asset Portfolio

Management) Company Ltd.

Auditor Pinaki & Co.

#### **Performance of the Fund Since December 2016**



## **Historical NAV Per Unit at Market Value**

| Particulars           | 1 Month | 1 Year | Since Inception |
|-----------------------|---------|--------|-----------------|
| Historical High (BDT) | 10.14   | 10.90  | 11.05           |
| Historical Low (BDT)  | 9.94    | 9.71   | 9.71            |

#### **Asset Allocation**

| Stocks and Mutual Funds   | 84.75% |
|---------------------------|--------|
| Cash and Cash Equivalents | 3.87%  |
| Fixed Income Securities   | 11.38% |

### **Fund Portfolio Statistics**

| Fund Beta                          | 0.1406 |
|------------------------------------|--------|
| Equity Investment Beta             | 0.38   |
| Sharpe Ratio (Fund)                | 1.16   |
| Sharpe Ratio (Equity)              | 0.73   |
| Annual Standard Deviation (Fund)   |