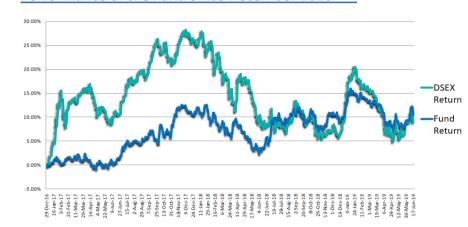

Dynamic Performance

NAV per Unit at Cost Value

**BDT. 11.15** 

NAV per Unit at Market Value

BDT. 10.17\*

#### **Investment Objective**

To achieve regular disbursement of better dividend to unit holders with capital appreciation benefits in longterm through investments in equity and debt related securities of Bangladesh Capital Market.

#### **Basic Information**

Fund Name CAPM BDBL Mutual Fund 01

Fund Type Income

Fund Nature Closed-End

Fund Size BDT 50.13 Crore

Face Value per Unit BDT 10.00

Trustee Investment Corporation of

Bangladesh

Custodian Investment Corporation of

Bangladesh

Sponsor Bangladesh Development

Bank Limited

Manager CAPM (Capital & Asset Portfolio

Management) Company Ltd.

Auditor Malek Siddiqui Wali, CA

#### Performance of the Fund Since December 2016



#### **Historical NAV Per Unit at Market Value**

| Particulars           | 1 Month | 1 Year | Since Inception |
|-----------------------|---------|--------|-----------------|
| Historical High (BDT) | 10.31   | 10.97  | 11.05           |
| Historical Low (BDT)  | 9.88    | 9.84   | 9.84            |

#### **Asset Allocation**

| Stocks and Mutual Funds   | 71.16% |
|---------------------------|--------|
| Cash and Cash Equivalents | 17.87% |
| Fixed Income Securities   | 10.97% |

#### **Fund Portfolio Statistics**

| Fund Beta                          | 0.1406 |
|------------------------------------|--------|
| Equity Investment Beta             | 0.46   |
| Sharpe Ratio (Fund)                | 1.19   |
| Sharpe Ratio (Equity)              | 0.51   |
| Annual Standard Deviation (Fund)