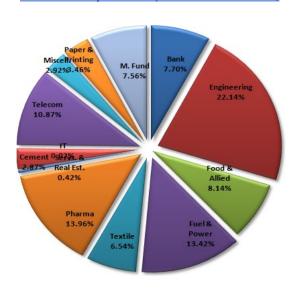

---|-----------------|
| Historical High (BDT) | 10.31   | 10.97  | 11.05           |
| Historical Low (BDT)  | 9.88    | 9.84   | 9.84            |

#### **Asset Allocation**

| Stocks and Mutual Funds   | 71.16% |
|---------------------------|--------|
| Cash and Cash Equivalents | 17.87% |
| Fixed Income Securities   | 10.97% |

#### **Fund Portfolio Statistics**

| Fund Beta                          | 0.1406 |
|------------------------------------|--------|
| Equity Investment Beta             | 0.46   |
| Sharpe Ratio (Fund)                | 1.19   |
| Sharpe Ratio (Equity)              | 0.51   |
| Annual Standard Deviation (Fund)   | 6.74%  |
| Annual Standard Deviation (Equity) | 15.69% |
| Expense Ratio (YTD)                | 1.59%  |

## Sector Composition (Stock & Mutual Fund)



## Top 10 Holdings\*\*

| BPML       |
|------------|
| CITYBANK   |
| DOREENPWR  |
| GP         |
| ICBAGRANI1 |
| IFADAUTOS  |
| NTC        |
| OLYMPIC    |
| QUASEMIND  |
| SQURPHARMA |
|            |

#### **General Disclosure**

All rights reserved by CAPM (Capital & Asset Portfolio Management) Company Limited.

This document is intended to be of general interest only and does not constitute legal or tax advice nor is it an offer for BUY or invitation to BUY units of the CAPM BDBL Mutual Fund 01 (CAPMBDBLMF). Nothing in this document should be construed as investment advice.

The value of units of the fund and income received from it can go down as well as up, and investors may not get back the full amount invested. Past performance is not an indicator or a guarantee of future perfo