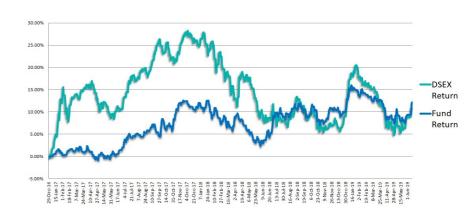

### Performance of the Fund Since December 2016

#### **Historical NAV Per Unit at Market Value**

| Particulars           | 1 Month | 1 Year | Since Inception |
|-----------------------|---------|--------|-----------------|
| Historical High (BDT) | 10.31   | 10.97  | 11.05           |
| Historical Low (BDT)  | 9.88    | 9.84   | 9.84            |