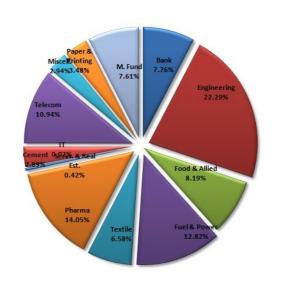

--------|-----------------|
| Historical High (BDT) | 10.31   | 10.97  | 11.05           |
| Historical Low (BDT)  | 9.88    | 9.84   | 9.84            |

## **Asset Allocation**

| Stocks and Mutual Funds   | 73.96% |
|---------------------------|--------|
| Cash and Cash Equivalents | 14.56% |
| Fixed Income Securities   | 11.48% |

## **Fund Portfolio Statistics**

| Fund Beta                          | 0.1406 |
|------------------------------------|--------|
| Equity Investment Beta             | 0.46   |
| Sharpe Ratio (Fund)                | 1.19   |
| Sharpe Ratio (Equity)              | 0.51   |
| Annual Standard Deviation (Fund)   | 6.73%  |
| Annual Standard Deviation (Equity) | 15.75% |
| Expense Ratio (YTD)                | 1.55%  |

# Sector Composition (Stock & Mutual Fund)



# Top 10 Holdings\*\*

| BPML       |
|------------|
| CITYBANK   |
| DOREENPWR  |
| GP         |
| ICBAGRANI1 |
| IFADAUTOS  |
| NTC        |
| OLYMPIC    |
| QUASEMIND  |
| SQURPHARMA |
|            |

# General Disclosure

All rights reserved by CAPM (Capital & Asset Portfolio Management) Company Limited.

This document is intended to be of general interest only and does not constitute legal or tax advice nor is it an offer for BUY or invitation to BUY units of the CAPM BDBL Mutual Fund 01 (CAPMBDBLMF). Nothing in this document should be construed as investment advice.

The value of units of the fund and income received from it can go down as well as up, and investors may not get back the full amount invested. Past performance is not an indicator or a guarantee of future performance.