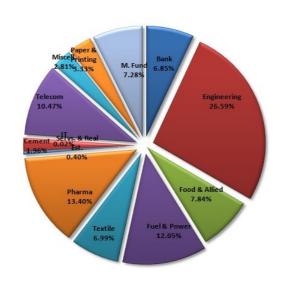

---|-----------------|
| Historical High (BDT) | 10.17   | 10.97  | 11.05           |
| Historical Low (BDT)  | 9.87    | 9.84   | 9.84            |

#### **Asset Allocation**

| Stocks and Mutual Funds   | 75.28% |
|---------------------------|--------|
| Cash and Cash Equivalents | 13.53% |
| Fixed Income Securities   | 11.19% |

#### **Fund Portfolio Statistics**

| Fund Beta                          | 0.1304 |
|------------------------------------|--------|
| Equity Investment Beta             | 0.42   |
| Sharpe Ratio (Fund)                | 1.20   |
| Sharpe Ratio (Equity)              | 0.52   |
| Annual Standard Deviation (Fund)   | 6.68%  |
| Annual Standard Deviation (Equity) | 15.30% |
| Expense Ratio (YTD)                | 1.46%  |

## Sector Composition (Stock & Mutual Fund)



## Top 10 Holdings\*\*

| BBSCABLES  |
|------------|
| CITYBANK   |
| DOREENPWR  |
| GP         |
| ICBAGRANI1 |
| IFADAUTOS  |
| NTC        |
| OLYMPIC    |
| QUASEMIND  |
| SQURPHARMA |
|            |

## General Disclosure

All rights reserved by CAPM (Capital & Asset Portfolio Management) Company Limited.

This document is intended to be of general interest only and does not constitute legal or tax advice nor is it an offer for BUY or invitation to BUY units of the CAPM BDBL Mutual Fund 01 (CAPMBDBLMF). Nothing in this document should be construed as investment advice.

The value of units of the fund and income received from it can go down as well as up, and investors may not get back the full amount invested. Past performance is not an indicator or a guarantee of future performance