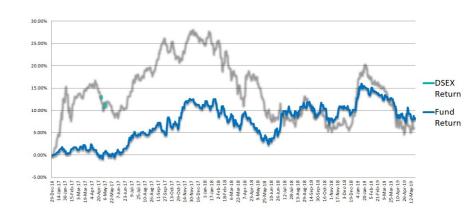

nce

**Fact Sheet** 

NAV per Unit at Cost Value

**BDT. 11.14** 

NAV per Unit at Market Value

BDT. 9.93\*

#### **Investment Objective**

To achieve regular disbursement of better dividend to unit holders with capital appreciation benefits in longterm through investments in equity and debt related securities of Bangladesh Capital Market.

#### **Basic Information**

Fund Name CAPM BDBL Mutual Fund 01

Fund Type Income

Fund Nature Closed-End

Fund Size BDT 50.13 Crore

Face Value per Unit BDT 10.00

Trustee Investment Corporation of

Bangladesh

Custodian Investment Corporation of

Bangladesh

Sponsor Bangladesh Development

Bank Limited

Manager CAPM (Capital & Asset Portfolio

Management) Company Ltd.

Auditor Malek Siddiqui Wali, CA

#### Performance of the Fund Since December 2016



#### **Historical NAV Per Unit at Market Value**

| Particulars           | 1 Month | 1 Year | Since Inception |
|-----------------------|---------|--------|-----------------|
| Historical High (BDT) | 10.17   | 10.97  | 11.05           |
| Historical Low (BDT)  | 9.87    | 9.84   | 9.84            |

#### **Asset Allocation**

| Stocks and Mutual Funds   | 75.28% |
|---------------------------|--------|
| Cash and Cash Equivalents | 13.53% |
| Fixed Income Securities   | 11.19% |

#### **Fund Portfolio Statistics**

| Fund Beta                          | 0.1304 |
|------------------------------------|--------|
| Equity Investment Beta             | 0.42   |
| Sharpe Ratio (Fund)                | 1.20   |
| Sharpe Ratio (Equity)              | 0.52   |
| Annual Standard Deviation (Fund)