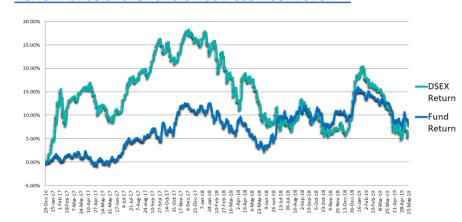

amic Performance

NAV per Unit at Cost Value

**BDT. 11.15** 

NAV per Unit at Market Value

BDT. 9.92\*

#### **Investment Objective**

To achieve regular disbursement of better dividend to unit holders with capital appreciation benefits in longterm through investments in equity and debt related securities of Bangladesh Capital Market.

#### **Basic Information**

Fund Name CAPM BDBL Mutual Fund 01

Fund Type Income

Fund Nature Closed-End

Fund Size BDT 50.13 Crore

Face Value per Unit BDT 10.00

Trustee Investment Corporation of

Bangladesh

Custodian Investment Corporation of

Bangladesh

Sponsor Bangladesh Development

Bank Limited

Manager CAPM (Capital & Asset Portfolio

Management) Company Ltd.

Auditor Malek Siddiqui Wali, CA

#### **Performance of the Fund Since December 2016**



#### **Historical NAV Per Unit at Market Value**

| Particulars           | 1 Month | 1 Year | Since Inception |
|-----------------------|---------|--------|-----------------|
| Historical High (BDT) | 10.17   | 10.97  | 11.05           |
| Historical Low (BDT)  | 9.87    | 9.84   | 9.84            |

#### **Asset Allocation**

| Stocks and Mutual Funds   | 75.28% |
|---------------------------|--------|
| Cash and Cash Equivalents | 13.55% |
| Fixed Income Securities   | 11.18% |

#### **Fund Portfolio Statistics**

| Fund Beta                          | 0.1253 |
|------------------------------------|--------|
| Equity Investment Beta             | 0.42   |
| Sharpe Ratio (Fund)                | 1.20   |
| Sharpe Ratio (Equity)              | 0.52   |
| Annual Standard Deviation (Fund)