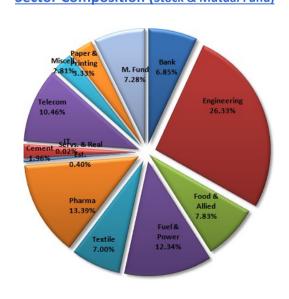

---|-----------------|
| Historical High (BDT) | 10.17   | 10.97  | 11.05           |
| Historical Low (BDT)  | 9.87    | 9.84   | 9.84            |

#### **Asset Allocation**

| Stocks and Mutual Funds   | 75.28% |
|---------------------------|--------|
| Cash and Cash Equivalents | 13.55% |
| Fixed Income Securities   | 11.18% |

#### **Fund Portfolio Statistics**

| Fund Beta                          | 0.1253 |
|------------------------------------|--------|
| Equity Investment Beta             | 0.42   |
| Sharpe Ratio (Fund)                | 1.20   |
| Sharpe Ratio (Equity)              | 0.52   |
| Annual Standard Deviation (Fund)   | 6.68%  |
| Annual Standard Deviation (Equity) | 15.32% |
| Expense Ratio (YTD)                | 1.44%  |

## Sector Composition (Stock & Mutual Fund)



## Top 10 Holdings\*\*

| BBSCABLES  |
|------------|
| CITYBANK   |
| DOREENPWR  |
| GP         |
| ICBAGRANI1 |
| IFADAUTOS  |
| NTC        |
| OLYMPIC    |
| QUASEMIND  |
| SQURPHARMA |
|            |

#### **General Disclosure**

All rights reserved by CAPM (Capital & Asset Portfolio Management) Company Limited.

This document is intended to be of general interest only and does not constitute legal or tax advice nor is it an offer for BUY or invitation to BUY units of the CAPM BDBL Mutual Fund 01 (CAPMBDBLMF). Nothing in this document should be construed as investment advice.

The value of units of the fund and income received from it can go down as well as up, and investors may not get back the full amount invested. Past performance is not an indicator or a guarantee of future perfo