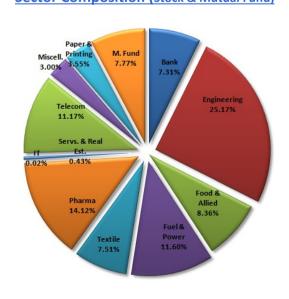

10.17   | 10.97  | 11.05           |
| Historical Low (BDT)  | 9.87    | 9.84   | 9.84            |

#### **Asset Allocation**

| Stocks and Mutual Funds   | 68.94% |
|---------------------------|--------|
| Cash and Cash Equivalents | 20.13% |
| Fixed Income Securities   | 10.92% |

#### **Fund Portfolio Statistics**

| Fund Beta                          | 0.1239 |
|------------------------------------|--------|
| Equity Investment Beta             | 0.41   |
| Sharpe Ratio (Fund)                | 1.20   |
| Sharpe Ratio (Equity)              | 0.53   |
| Annual Standard Deviation (Fund)   | 6.69%  |
| Annual Standard Deviation (Equity) | 15.11% |
| Expense Ratio (YTD)                | 1.41%  |
|                                    |        |

### Sector Composition (Stock & Mutual Fund)



## Top 10 Holdings\*\*

BBSCABLES
CITYBANK
DOREENPWR
GP
ICBAGRANI1
IFADAUTOS
NTC
OLYMPIC
QUASEMIND
SQURPHARMA

## General Disclosure

All rights reserved by CAPM (Capital & Asset Portfolio Management) Company Limited.

This document is intended to be of general interest only and does not constitute legal or tax advice nor is it an offer for BUY or invitation to BUY units of the CAPM BDBL Mutual Fund 01 (CAPMBDBLMF). Nothing in this document should be construed as investment advice.

The value of units of the fund and income received from it can go down as well as up, and investors may not get back the full amount invested. Past performance is not an indicator or a guarantee of future performance.

An investment in CAPMBDBLMF entails risks, which are described in the fund's prospectus. Sp