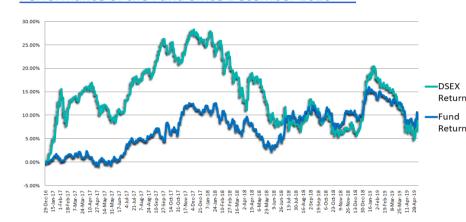

Dynamic Performance

NAV per Unit at Cost Value

**BDT. 11.14** 

NAV per Unit at Market Value

BDT. 10.03\*

#### **Investment Objective**

To achieve regular disbursement of better dividend to unit holders with capital appreciation benefits in longterm through investments in equity and debt related securities of Bangladesh Capital Market.

#### **Basic Information**

Fund Name CAPM BDBL Mutual Fund 01

Fund Type Income

Fund Nature Closed-End

Fund Size BDT 50.13 Crore

Face Value per Unit BDT 10.00

Trustee Investment Corporation of

Bangladesh

Custodian Investment Corporation of

Bangladesh

Sponsor Bangladesh Development

Bank Limited

Manager CAPM (Capital & Asset Portfolio

Management) Company Ltd.

Auditor Malek Siddiqui Wali, CA

#### Performance of the Fund Since December 2016



#### **Historical NAV Per Unit at Market Value**

| Particulars           | 1 Month | 1 Year | Since Inception |
|-----------------------|---------|--------|-----------------|
| Historical High (BDT) | 10.17   | 10.97  | 11.05           |
| Historical Low (BDT)  | 9.87    | 9.84   | 9.84            |

#### **Asset Allocation**

| Stocks and Mutual Funds   | 68.94% |
|---------------------------|--------|
| Cash and Cash Equivalents | 20.13% |
| Fixed Income Securities   | 10.92% |

#### **Fund Portfolio Statistics**

| Fund Beta                          | 0.1239 |
|------------------------------------|--------|
| Equity Investment Beta             | 0.41   |
| Sharpe Ratio (Fund)                | 1.20   |
| Sharpe Ratio (Equity)              | 0.53   |
| Annual Standard Deviation (Fund)