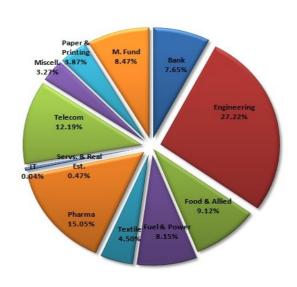

---|-----------------|
| Historical High (BDT) | 10.36   | 10.97  | 11.05           |
| Historical Low (BDT)  | 9.95    | 9.84   | 9.84            |

#### **Asset Allocation**

| Stocks and Mutual Funds   | 64.48% |
|---------------------------|--------|
| Cash and Cash Equivalents | 24.06% |
| Fixed Income Securities   | 11.46% |

#### **Fund Portfolio Statistics**

| Fund Beta                          | 0.0982 |
|------------------------------------|--------|
| Equity Investment Beta             | 0.36   |
| Sharpe Ratio (Fund)                | 1.21   |
| Sharpe Ratio (Equity)              | 0.54   |
| Annual Standard Deviation (Fund)   | 6.59%  |
| Annual Standard Deviation (Equity) | 14.88% |
| Expense Ratio (YTD)                | 1.31%  |

## Sector Composition (Stock & Mutual Fund)



## Top 10 Holdings\*\*

| BBSCABLES  |
|------------|
| CITYBANK   |
| DOREENPWR  |
| GP         |
| ICBAGRANI1 |
| IFADAUTOS  |
| NTC        |
| OLYMPIC    |
| QUASEMIND  |
| SQURPHARMA |
|            |

## General Disclosure

All rights reserved by CAPM (Capital & Asset Portfolio Management) Company Limited.

This document is intended to be of general interest only and does not constitute legal or tax advice nor is it an offer for BUY or invitation to BUY units of the CAPM BDBL Mutual Fund 01 (CAPMBDBLMF). Nothing in this document should be construed as investment advice.

The value of units of the fund and income received from it can go down as well as up, and investors may not get back the full amount invested. Past performance is not an indicator or a guarantee of future performance