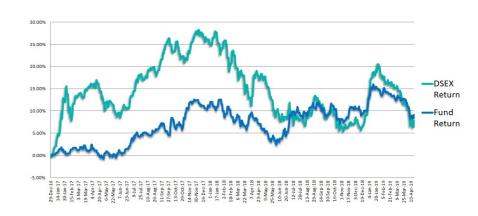

ce

**Fact Sheet** 

NAV per Unit at Cost Value

**BDT. 11.13** 

NAV per Unit at Market Value

BDT. 10.02\*

#### **Investment Objective**

To achieve regular disbursement of better dividend to unit holders with capital appreciation benefits in longterm through investments in equity and debt related securities of Bangladesh Capital Market.

#### **Basic Information**

Fund Name CAPM BDBL Mutual Fund 01

Fund Type Income

Fund Nature Closed-End

Fund Size BDT 50.13 Crore

Face Value per Unit BDT 10.00

Trustee Investment Corporation of

Bangladesh

Custodian Investment Corporation of

Bangladesh

Sponsor Bangladesh Development

Bank Limited

Manager CAPM (Capital & Asset Portfolio

Management) Company Ltd.

Auditor Malek Siddiqui Wali, CA

#### Performance of the Fund Since December 2016



#### **Historical NAV Per Unit at Market Value**

| Particulars           | 1 Month | 1 Year | Since Inception |
|-----------------------|---------|--------|-----------------|
| Historical High (BDT) | 10.36   | 10.97  | 11.05           |
| Historical Low (BDT)  | 9.95    | 9.84   | 9.84            |

#### **Asset Allocation**

| Stocks and Mutual Funds   | 64.48% |
|---------------------------|--------|
| Cash and Cash Equivalents | 24.06% |
| Fixed Income Securities   | 11.46% |

#### **Fund Portfolio Statistics**

| Fund Beta                          | 0.0982 |
|------------------------------------|--------|
| Equity Investment Beta             | 0.36   |
| Sharpe Ratio (Fund)                | 1.21   |
| Sharpe Ratio (Equity)              | 0.54   |
| Annual Standard Deviation (Fund)