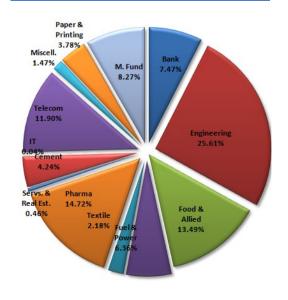

-|--------|-----------------|
| Historical High (BDT) | 10.43   | 10.97  | 11.05           |
| Historical Low (BDT)  | 10.33   | 9.84   | 9.84            |

# **Asset Allocation**

| Stocks and Mutual Funds   | 71.18% |
|---------------------------|--------|
| Cash and Cash Equivalents | 16.47% |
| Fixed Income Securities   | 12.38% |

# **Fund Portfolio Statistics**

| Fund Beta                          | 0.0833 |
|------------------------------------|--------|
| Equity Investment Beta             | 0.37   |
| Sharpe Ratio (Fund)                | 1.22   |
| Sharpe Ratio (Equity)              | 0.59   |
| Annual Standard Deviation (Fund)   | 6.56%  |
| Annual Standard Deviation (Equity) | 13.53% |
| Expense Ratio (YTD)                | 1.25%  |

# Sector Composition (Stock & Mutual Fund)



# Top 10 Holdings\*\*

| BATBC      |
|------------|
| BBSCABLES  |
| CITYBANK   |
| CONFIDCEM  |
| GP         |
| ICBAGRANI1 |
| IFADAUTOS  |
| NTC        |
| QUASEMIND  |
| SQURPHARMA |
|            |

# **General Disclosure**

All rights reserved by CAPM (Capital & Asset Portfolio Management) Company Limited.

This document is intended to be of general interest only and does not constitute legal or tax advice nor is it an offer for BUY or invitation to BUY units of the CAPM BDBL Mutual Fund 01 (CAPMBDBLMF). Nothing in this document should be construed as investment advice.

The value of units of the fund and income received from it can go down as well as up, and investors may not get back the full amount invested. Past performance is not an indicator or a guarantee of future performan