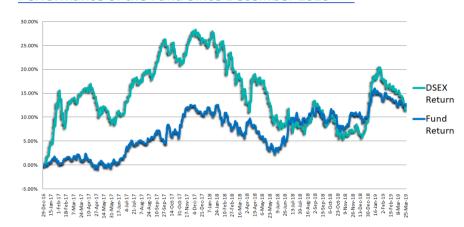

amic Performance

NAV per Unit at Cost Value

**BDT. 10.87** 

NAV per Unit at Market Value

BDT. 10.34\*

### **Investment Objective**

To achieve regular disbursement of better dividend to unit holders with capital appreciation benefits in longterm through investments in equity and debt related securities of Bangladesh Capital Market.

#### **Basic Information**

Fund Name CAPM BDBL Mutual Fund 01

Fund Type Income

Fund Nature Closed-End

Fund Size BDT 50.13 Crore

Face Value per Unit BDT 10.00

Trustee Investment Corporation of

Bangladesh

Custodian Investment Corporation of

Bangladesh

Sponsor Bangladesh Development

Bank Limited

Manager CAPM (Capital & Asset Portfolio

Management) Company Ltd.

Auditor Malek Siddiqui Wali, CA

#### **Performance of the Fund Since December 2016**



#### **Historical NAV Per Unit at Market Value**

| Particulars           | 1 Month | 1 Year | Since Inception |
|-----------------------|---------|--------|-----------------|
| Historical High (BDT) | 10.43   | 10.97  | 11.05           |
| Historical Low (BDT)  | 10.33   | 9.84   | 9.84            |

# **Asset Allocation**

| Stocks and Mutual Funds   | 71.18% |
|---------------------------|--------|
| Cash and Cash Equivalents | 16.47% |
| Fixed Income Securities   | 12.38% |

# **Fund Portfolio Statistics**

| Fund Beta                          | 0.0833 |
|------------------------------------|--------|
| Equity Investment Beta             | 0.37   |
| Sharpe Ratio (Fund)                | 1.22   |
| Sharpe Ratio (Equity)              | 0.59   |
| Annual Standard Deviation (Fund)   | 6.