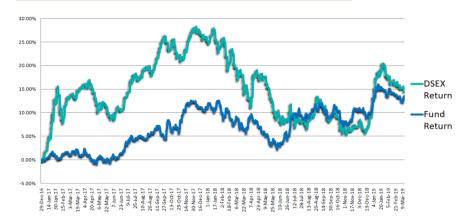

r for Dynamic Performance

NAV per Unit at Cost Value

BDT. 10.91

NAV per Unit at Market Value

BDT. 10.38\*

#### **Investment Objective**

To achieve regular disbursement of better dividend to unit holders with capital appreciation benefits in longterm through investments in equity and debt related securities of Bangladesh Capital Market.

#### **Basic Information**

Fund Name CAPM BDBL Mutual Fund 01

Fund Type Income

Fund Nature Closed-End

Fund Size BDT 50.13 Crore

Face Value per Unit BDT 10.00

Trustee Investment Corporation of

Bangladesh

Custodian Investment Corporation of

Bangladesh

Sponsor Bangladesh Development

Bank Limited

Manager CAPM (Capital & Asset Portfolio

Management) Company Ltd.

Auditor Malek Siddiqui Wali, CA

### Performance of the Fund Since December 2016



## **Historical NAV Per Unit at Market Value**

| Particulars           | 1 Month | 1 Year | Since Inception |
|-----------------------|---------|--------|-----------------|
| Historical High (BDT) | 10.51   | 10.97  | 11.05           |
| Historical Low (BDT)  | 10.33   | 9.84   | 9.84            |

# **Asset Allocation**

| Stocks and Mutual Funds   | 68.68% |
|---------------------------|--------|
| Cash and Cash Equivalents | 18.88% |
| Fixed Income Securities   | 12.43% |

### **Fund Portfolio Statistics**

| Fund Beta                          | 0.0809 |
|------------------------------------|--------|
| Equity Investment Beta             | 0.36   |
| Sharpe Ratio (Fund)                | 1.21   |
| Sharpe Ratio (Equity)              | 0.61   |
| Annual Standard Deviation (Fund)   | 6.