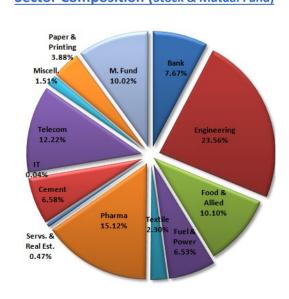

--------|-----------------|
| Historical High (BDT) | 10.51   | 10.97  | 11.05           |
| Historical Low (BDT)  | 10.33   | 9.84   | 9.84            |

# **Asset Allocation**

| Stocks and Mutual Funds   | 68.68% |
|---------------------------|--------|
| Cash and Cash Equivalents | 18.88% |
| Fixed Income Securities   | 12.43% |

### **Fund Portfolio Statistics**

| Fund Beta                          | 0.0809 |
|------------------------------------|--------|
| Equity Investment Beta             | 0.36   |
| Sharpe Ratio (Fund)                | 1.21   |
| Sharpe Ratio (Equity)              | 0.61   |
| Annual Standard Deviation (Fund)   | 6.60%  |
| Annual Standard Deviation (Equity) | 13.11% |
| Expense Ratio (YTD)                | 1.18%  |

# Sector Composition (Stock & Mutual Fund)



# Top 10 Holdings\*\*

| BATBC      |
|------------|
| BBSCABLES  |
| CITYBANK   |
| CONFIDCEM  |
| GP         |
| ICBAGRANI1 |
| IFADAUTOS  |
| NTC        |
| QUASEMIND  |
| SQURPHARMA |
|            |

# **General Disclosure**

All rights reserved by CAPM (Capital & Asset Portfolio Management) Company Limited.

This document is intended to be of general interest only and does not constitute legal or tax advice nor is it an offer for BUY or invitation to BUY units of the CAPM BDBL Mutual Fund 01 (CAPMBDBLMF). Nothing in this document should be construed as investment advice.

The value of units of the fund and income received from it can go down as well as up, and investors may not get back the full amount invested. Past performance is not an indicator or a guarantee of future performan