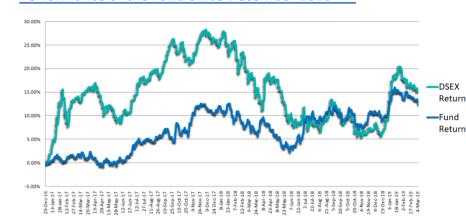

#### **Performance of the Fund Since December 2016**

#### **Historical NAV Per Unit at Market Value**

| Particulars           | 1 Month | 1 Year | Since Inception |
|-----------------------|---------|--------|-----------------|
| Historical High (BDT) | 10.58   | 10.97  | 11.05           |
| Historical Low (BDT)  | 10.33   | 9.84   | 9.84            |