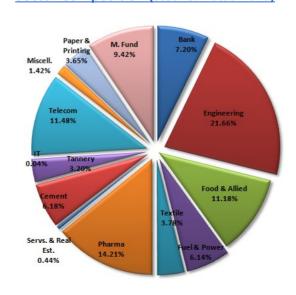

-|--------|-----------------|
| Historical High (BDT) | 10.58   | 10.97  | 11.05           |
| Historical Low (BDT)  | 10.33   | 9.84   | 9.84            |

# **Asset Allocation**

| Stocks and Mutual Funds   | 70.89% |
|---------------------------|--------|
| Cash and Cash Equivalents | 17.09% |
| Fixed Income Securities   | 12.03% |

# **Fund Portfolio Statistics**

| Fund Beta                          | 0.08   |
|------------------------------------|--------|
| Equity Investment Beta             | 0.35   |
| Sharpe Ratio (Fund)                | 1.21   |
| Sharpe Ratio (Equity)              | 0.62   |
| Annual Standard Deviation (Fund)   | 6.61%  |
| Annual Standard Deviation (Equity) | 12.84% |
| Expense Ratio (YTD)                | 1.15%  |

# Sector Composition (Stock & Mutual Fund)



# Top 10 Holdings\*\*

| BATBC      |  |
|------------|--|
| BBSCABLES  |  |
| CITYBANK   |  |
| CONFIDCEM  |  |
| GP         |  |
| ICBAGRANI1 |  |
| IFADAUTOS  |  |
| NTC        |  |
| QUASEMIND  |  |
| SQURPHARMA |  |
|            |  |

# **General Disclosure**

All rights reserved by CAPM (Capital & Asset Portfolio Management) Company Limited.

This document is intended to be of general interest only and does not constitute legal or tax advice nor is it an offer for BUY or invitation to BUY units of the CAPM BDBL Mutual Fund 01 (CAPMBDBLMF). Nothing in this document should be construed as investment advice.

The value of units of the fund and income received from it can go down as well as up, and investors may not get back the full amount invested. Past performance is not an indicato