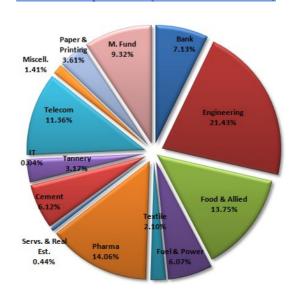

-------|-----------------|
| Historical High (BDT) | 10.58   | 10.97  | 11.05           |
| Historical Low (BDT)  | 10.41   | 9.84   | 9.84            |

## **Asset Allocation**

| Stocks and Mutual Funds   | 72.16% |
|---------------------------|--------|
| Cash and Cash Equivalents | 15.73% |
| Fixed Income Securities   | 12.11% |

### **Fund Portfolio Statistics**

| Fund Beta                          | 0.0792 |
|------------------------------------|--------|
| Equity Investment Beta             | 0.34   |
| Sharpe Ratio (Fund)                | 1.21   |
| Sharpe Ratio (Equity)              | 0.63   |
| Annual Standard Deviation (Fund)   | 6.63%  |
| Annual Standard Deviation (Equity) | 12.67% |
| Expense Ratio (YTD)                | 1.12%  |

# Sector Composition (Stock & Mutual Fund)



# Top 10 Holdings\*\*

| BATBC      |
|------------|
| BBSCABLES  |
| CITYBANK   |
| CONFIDCEM  |
| GP         |
| ICBAGRANI1 |
| IFADAUTOS  |
| NTC        |
| QUASEMIND  |
| SQURPHARMA |
|            |

### **General Disclosure**

All rights reserved by CAPM (Capital & Asset Portfolio Management) Company Limited.

This document is intended to be of general interest only and does not constitute legal or tax advice nor is it an offer for BUY or invitation to BUY units of the CAPM BDBL Mutual Fund 01 (CAPMBDBLMF). Nothing in this document should be construed as investment advice.

The value of units of the fund and income received from it can go down as well as up, and investors may not get back the full amount invested. Past performance is not an indicator or a guarantee of future perform