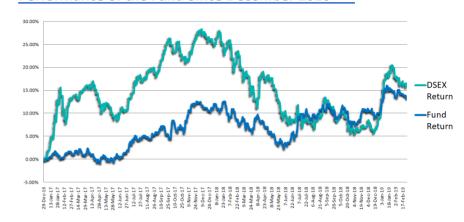

nce

**Fact Sheet** 

NAV per Unit at Cost Value

**BDT. 10.83** 

NAV per Unit at Market Value

BDT. 10.41\*

#### **Investment Objective**

To achieve regular disbursement of better dividend to unit holders with capital appreciation benefits in longterm through investments in equity and debt related securities of Bangladesh Capital Market.

### **Basic Information**

Fund Name CAPM BDBL Mutual Fund 01

Fund Type Income

Fund Nature Closed-End

Fund Size BDT 50.13 Crore

Face Value per Unit BDT 10.00

Trustee Investment Corporation of

Bangladesh

Custodian Investment Corporation of

Bangladesh

Sponsor Bangladesh Development

Bank Limited

Manager CAPM (Capital & Asset Portfolio

Management) Company Ltd.

Auditor Malek Siddiqui Wali, CA

#### Performance of the Fund Since December 2016



#### **Historical NAV Per Unit at Market Value**

| Particulars           | 1 Month | 1 Year | Since Inception |
|-----------------------|---------|--------|-----------------|
| Historical High (BDT) | 10.58   | 10.97  | 11.05           |
| Historical Low (BDT)  | 10.41   | 9.84   | 9.84            |

## **Asset Allocation**

| Stocks and Mutual Funds   | 72.16% |
|---------------------------|--------|
| Cash and Cash Equivalents | 15.73% |
| Fixed Income Securities   | 12.11% |

### **Fund Portfolio Statistics**

| Fund Beta                          | 0.0792 |
|------------------------------------|--------|
| Equity Investment Beta             | 0.34   |
| Sharpe Ratio (Fund)                | 1.21   |
| Sharpe Ratio (Equity)              | 0.63   |
| Annual Standard Deviation (Fund)   |