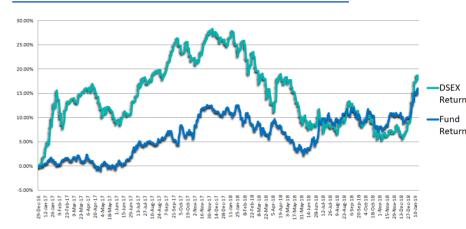

Dynamic Performance

NAV per Unit at Cost Value

**BDT. 10.72** 

NAV per Unit at Market Value

BDT. 10.57\*

#### **Investment Objective**

To achieve regular disbursement of better dividend to unit holders with capital appreciation benefits in longterm through investments in equity and debt related securities of Bangladesh Capital Market.

#### **Basic Information**

Fund Name CAPM BDBL Mutual Fund 01

Fund Type Income

Fund Nature Closed-End

Fund Size BDT 50.13 Crore

Face Value per Unit BDT 10.00

Trustee Investment Corporation of

Bangladesh

Custodian Investment Corporation of

Bangladesh

Sponsor Bangladesh Development

Bank Limited

Manager CAPM (Capital & Asset Portfolio

Management) Company Ltd.

Auditor Malek Siddiqui Wali, CA

#### Performance of the Fund Since December 2016



#### **Historical NAV Per Unit at Market Value**

| Particulars           | 1 Month | 1 Year | Since Inception |
|-----------------------|---------|--------|-----------------|
| Historical High (BDT) | 10.67   | 11.05  | 11.05           |
| Historical Low (BDT)  | 10.01   | 9.84   | 9.84            |

#### **Asset Allocation**

| Stocks and Mutual Funds   | 79.65% |
|---------------------------|--------|
| Cash and Cash Equivalents | 15.30% |
| Fixed Income Securities   | 5.05%  |

#### **Fund Portfolio Statistics**

| Fund Beta                          | 0.0704 |
|------------------------------------|--------|
| Equity Investment Beta             | 0.36   |
| Sharpe Ratio (Fund)                | 1.19   |
| Sharpe Ratio (Equity)              | 0.76   |
| Annual Standard Deviation (Fund)