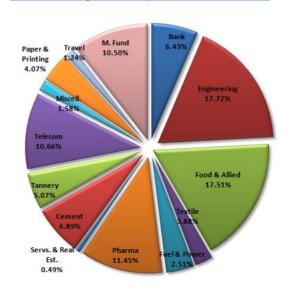

---------------|
| Historical High (BDT) | 10.67   | 11.05  | 11.05           |
| Historical Low (BDT)  | 10.01   | 9.84   | 9.84            |

#### **Asset Allocation**

| Stocks and Mutual Funds   | 79.65% |
|---------------------------|--------|
| Cash and Cash Equivalents | 15.30% |
| Fixed Income Securities   | 5.05%  |

#### **Fund Portfolio Statistics**

| Fund Beta                          | 0.0704 |
|------------------------------------|--------|
| Equity Investment Beta             | 0.36   |
| Sharpe Ratio (Fund)                | 1.19   |
| Sharpe Ratio (Equity)              | 0.76   |
| Annual Standard Deviation (Fund)   | 6.72%  |
| Annual Standard Deviation (Equity) | 11.10% |
| Expense Ratio (YTD)                | 1.89%  |

#### **Sector Composition (Stock & Mutual Fund)**



## Top 10 Holdings\*\*

| BATASHOE   |
|------------|
| BATBC      |
| BPML       |
| CITYBANK   |
| CONFIDCEM  |
| GP         |
| ICBAGRANI1 |
| NTC        |
| QUASEMIND  |
| SQURPHARMA |
|            |

### **General Disclosure**

All rights reserved by CAPM (Capital & Asset Portfolio Management) Company Limited.

This document is intended to be of general interest only and does not constitute legal or tax advice nor is it an offer for BUY or invitation to BUY units of the CAPM BDBL Mutual Fund 01 (CAPMBDBLMF). Nothing in this document should be construed as investment advice.

The value of units of the fund and income received from it can go down as well as up, and investors may not get back the full amount invested. Past performance is not an indicator or a guarantee of future perfor