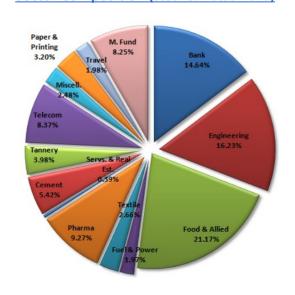

-------|-----------------|
| Historical High (BDT) | 10.20   | 11.05  | 11.05           |
| Historical Low (BDT)  | 9.86    | 9.84   | 9.84            |

## **Asset Allocation**

| Stocks and Mutual Funds   | 81.68% |
|---------------------------|--------|
| Cash and Cash Equivalents | 6.24%  |
| Fixed Income Securities   | 12.08% |

## **Fund Portfolio Statistics**

| Fund Beta                          | 0.0320 |
|------------------------------------|--------|
| Equity Investment Beta             | 0.37   |
| Sharpe Ratio (Fund)                | 1.21   |
| Sharpe Ratio (Equity)              | 0.75   |
| Annual Standard Deviation (Fund)   | 6.61%  |
| Annual Standard Deviation (Equity) | 10.68% |
| Expense Ratio (YTD)                | 1.65%  |

## Sector Composition (Stock & Mutual Fund)



# Top 10 Holdings\*\*

| BATASHOE   |
|------------|
| BATBC      |
| CITYBANK   |
| CONFIDCEM  |
| GP         |
| ICBAGRANI1 |
| OLYMPIC    |
| PRIMEBANK  |
| QUASEMIND  |
| SQURPHARMA |
|            |

#### **General Disclosure**

All rights reserved by CAPM (Capital & Asset Portfolio Management) Company Limited.

This document is intended to be of general interest only and does not constitute legal or tax advice nor is it an offer for BUY or invitation to BUY units of the CAPM BDBL Mutual Fund 01 (CAPMBDBLMF). Nothing in this document should be construed as investment advice.

The value of units of the fund and income received from it can go down as well as up, and investors may not get back the full amount invested. Past performance is not an indicator or a guarantee of future perfor