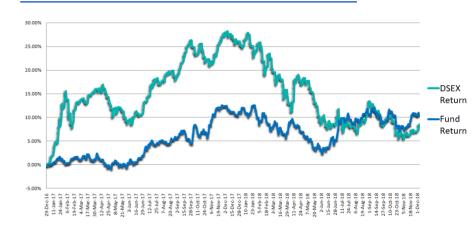

#### **Performance of the Fund Since December 2016**

#### **Historical NAV Per Unit at Market Value**

| Particulars           | 1 Month | 1 Year | Since Inception |
|-----------------------|---------|--------|-----------------|
| Historical High (BDT) | 10.20   | 11.05  | 11.05           |
| Historical Low (BDT)  | 9.86    | 9.84   | 9.84            |