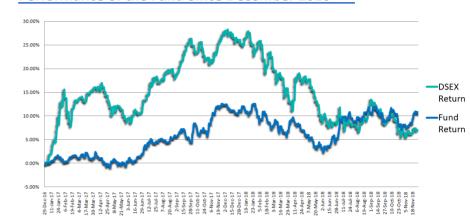

#### **Performance of the Fund Since December 2016**

#### **Historical NAV Per Unit at Market Value**

| Particulars           | 1 Month | 1 Year | Since Inception |
|-----------------------|---------|--------|-----------------|
| Historical High (BDT) | 10.19   | 11.05  | 11.05           |
| Historical Low (BDT)  | 9.84    | 9.84   | 9.84            |