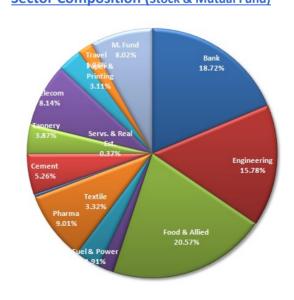

---|-----------------|
| Historical High (BDT) | 10.19   | 11.05  | 11.05           |
| Historical Low (BDT)  | 9.84    | 9.84   | 9.84            |

#### **Asset Allocation**

| Stocks and Mutual Funds   | 82.53% |
|---------------------------|--------|
| Cash and Cash Equivalents | 5.63%  |
| Fixed Income Securities   | 11.85% |

#### **Fund Portfolio Statistics**

| Fund Beta                          | 0.0327 |
|------------------------------------|--------|
| Equity Investment Beta             | 0.40   |
| Sharpe Ratio (Fund)                | 1.21   |
| Sharpe Ratio (Equity)              | 0.75   |
| Annual Standard Deviation (Fund)   | 6.63%  |
| Annual Standard Deviation (Equity) | 10.68% |
| Expense Ratio (YTD)                | 1.60%  |

## Sector Composition (Stock & Mutual Fund)



# Top 10 Holdings\*\*

| BATASHOE   |
|------------|
| BATBC      |
| CITYBANK   |
| CONFIDCEM  |
| GP         |
| ICBAGRANI1 |
| OLYMPIC    |
| PRIMEBANK  |
| QUASEMIND  |
| SQURPHARMA |
|            |

### **General Disclosure**

All rights reserved by CAPM (Capital & Asset Portfolio Management) Company Limited.

This document is intended to be of general interest only and does not constitute legal or tax advice nor is it an offer for BUY or invitation to BUY units of the CAPM BDBL Mutual Fund 01 (CAPMBDBLMF). Nothing in this document should be construed as investment advice.

The value of units of the fund and income received from it can go down as well as up, and investors may not get back the full amount invested. Past performance is not an indicator or a guarantee of future perform