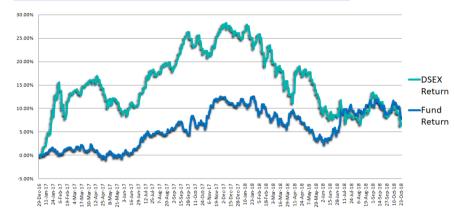

for Dynamic Performance

NAV per Unit at Cost Value

**BDT. 10.64** 

NAV per Unit at Market Value

BDT. 9.95\*

#### **Investment Objective**

To achieve regular disbursement of better dividend to unit holders with capital appreciation benefits in longterm through investments in equity and debt related securities of Bangladesh Capital Market.

## **Basic Information**

Fund Name CAPM BDBL Mutual Fund 01

Fund Type Income

Fund Nature Closed-End

Fund Size BDT 50.13 Crore

Face Value per Unit BDT 10.00

Trustee Investment Corporation of

Bangladesh

Custodian Investment Corporation of

Bangladesh

Sponsor Bangladesh Development

Bank Limited

Manager CAPM (Capital & Asset Portfolio

Management) Company Ltd.

Auditor Malek Siddiqui Wali, CA

## Performance of the Fund Since December 2016



#### **Historical NAV Per Unit at Market Value**

| Particulars           | 1 Month | 1 Year | Since Inception |
|-----------------------|---------|--------|-----------------|
| Historical High (BDT) | 10.27   | 11.05  | 11.05           |
| Historical Low (BDT)  | 9.92    | 9.92   | 9.92            |

# **Asset Allocation**

| Stocks and Mutual Funds   | 81.39% |
|---------------------------|--------|
| Cash and Cash Equivalents | 6.59%  |
| Fixed Income Securities   | 12.02% |

## **Fund Portfolio Statistics**

| Fund Beta                          | 0.0148 |
|------------------------------------|--------|
| Equity Investment Beta             | 0.46   |
| Sharpe Ratio (Fund)                | 1.21   |
| Sharpe Ratio (Equity)              | 0.75   |
| Annual Standard Deviation (Fund)   | 6