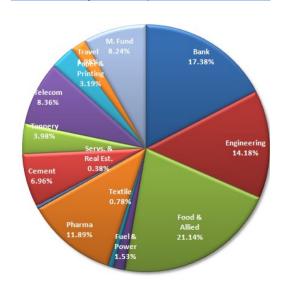

|--------|-----------------|
| Historical High (BDT) | 10.27   | 11.05  | 11.05           |
| Historical Low (BDT)  | 9.92    | 9.92   | 9.92            |

# **Asset Allocation**

| Stocks and Mutual Funds   | 81.39% |
|---------------------------|--------|
| Cash and Cash Equivalents | 6.59%  |
| Fixed Income Securities   | 12.02% |

## **Fund Portfolio Statistics**

| Fund Beta                          | 0.0148 |
|------------------------------------|--------|
| Equity Investment Beta             | 0.46   |
| Sharpe Ratio (Fund)                | 1.21   |
| Sharpe Ratio (Equity)              | 0.75   |
| Annual Standard Deviation (Fund)   | 6.62%  |
| Annual Standard Deviation (Equity) | 10.68% |
| Expense Ratio (YTD)                | 1.47%  |

# Sector Composition (Stock & Mutual Fund)



# Top 10 Holdings\*\*

BATASHOE
BATBC
CITYBANK
CONFIDCEM
GP
ICBAGRANI1
OLYMPIC
PRIMEBANK
QUASEMIND
SQURPHARMA

# **General Disclosure**

All rights reserved by CAPM (Capital & Asset Portfolio Management) Company Limited.

This document is intended to be of general interest only and does not constitute legal or tax advice nor is it an offer for BUY or invitation to BUY units of the CAPM BDBL Mutual Fund 01 (CAPMBDBLMF). Nothing in this document should be construed as investment advice.

The value of units of the fund and income received from it can go down as well as up, and investors may not get back the full amount invested. Past performance is not an indicator or a guarantee of future performance.

An investment in CAPMBDBLMF entails risks, which are described in the fund's prospectus.