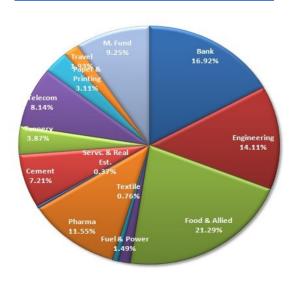

---|--------|-----------------|
| Historical High (BDT) | 10.97   | 11.05  | 11.05           |
| Historical Low (BDT)  | 10.07   | 10.05  | 9.92            |

#### **Asset Allocation**

| Stocks and Mutual Funds   | 78.24% |
|---------------------------|--------|
| Cash and Cash Equivalents | 10.38% |
| Fixed Income Securities   | 11.38% |

#### **Fund Portfolio Statistics**

| Fund Beta                          | 0.38  |
|------------------------------------|-------|
| Equity Investment Beta             | 0.48  |
| Sharpe Ratio (Fund)                | 23.54 |
| Sharpe Ratio (Equity)              | 2.01  |
| Annual Standard Deviation (Fund)   | 0.34% |
| Annual Standard Deviation (Equity) | 3.99% |
| Expense Ratio (YTD)                | 1.31% |

# Sector Composition (Stock & Mutual Fund)



# Top 10 Holdings\*\*

| BATASHOE   |
|------------|
| BATBC      |
| CITYBANK   |
| CONFIDCEM  |
| GP         |
| ICBAGRANI1 |
| OLYMPIC    |
| PRIMEBANK  |
| QUASEMIND  |
| SQURPHARMA |
|            |

### **General Disclosure**

All rights reserved by CAPM (Capital & Asset Portfolio Management) Company Limited.

This document is intended to be of general interest only and does not constitute legal or tax advice nor is it an offer for BUY or invitation to BUY units of the CAPM BDBL Mutual Fund 01 (CAPMBDBLMF). Nothing in this document should be construed as investment advice.

The value of units of the fund and income received from it can go down as well as up, and investors may not get back the full amount invested. Past performance is not an indicator or a guarantee of future perform