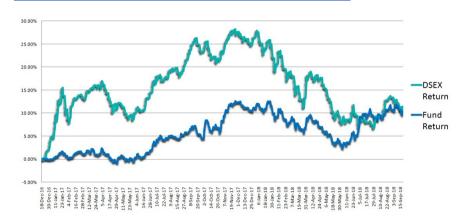

#### Performance of the Fund Since December 2016

#### **Historical NAV Per Unit at Market Value**

| Particulars           | 1 Month | 1 Year | Since Inception |
|-----------------------|---------|--------|-----------------|
| Historical High (BDT) | 10.97   | 11.05  | 11.05           |
| Historical Low (BDT)  | 10.07   | 10.05  | 9.92            |