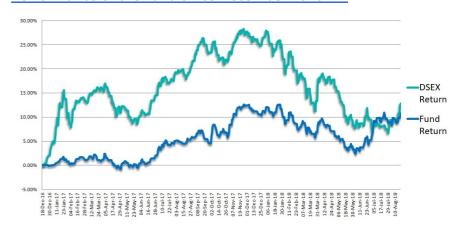

ce

**Fact Sheet** 

NAV per Unit at Cost Value

**BDT. 11.27** 

NAV per Unit at Market Value

BDT. 10.87\*

#### **Investment Objective**

To achieve regular disbursement of better dividend to unit holders with capital appreciation benefits in longterm through investments in equity and debt related securities of Bangladesh Capital Market.

#### **Basic Information**

Fund Name CAPM BDBL Mutual Fund 01

Fund Type Income

Fund Nature Closed-End

Fund Size BDT 50.13 Crore

Face Value per Unit BDT 10.00

Trustee Investment Corporation of

Bangladesh

Custodian Investment Corporation of

Bangladesh

Sponsor Bangladesh Development

Bank Limited

Manager CAPM (Capital & Asset Portfolio

Management) Company Ltd.

Auditor Malek Siddiqui Wali, CA

#### Performance of the Fund Since December 2016



#### **Historical NAV Per Unit at Market Value**

| Particulars           | 1 Month | 1 Year | Since Inception |
|-----------------------|---------|--------|-----------------|
| Historical High (BDT) | 10.88   | 11.05  | 11.05           |
| Historical Low (BDT)  | 10.63   | 10.05  | 9.92            |

## **Asset Allocation**

| Stocks and Mutual Funds   | 76.26% |
|---------------------------|--------|
| Cash and Cash Equivalents | 10.70% |
| Fixed Income Securities   | 13.04% |

## **Fund Portfolio Statistics**

| Fund Beta                          | 0.38  |
|------------------------------------|-------|
| Equity Investment Beta             | 0.45  |
| Sharpe Ratio (Fund)                | 23.58 |
| Sharpe Ratio (Equity)              | 1.96  |
| Annual Standard Deviation (Fund)   | 0.34%