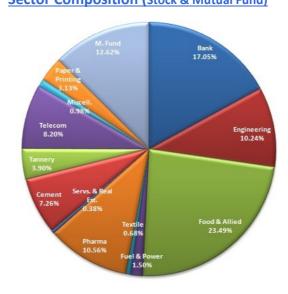

-------|--------|-----------------|
| Historical High (BDT) | 10.88   | 11.05  | 11.05           |
| Historical Low (BDT)  | 10.63   | 10.05  | 9.92            |

## **Asset Allocation**

| Stocks and Mutual Funds   | 76.26% |
|---------------------------|--------|
| Cash and Cash Equivalents | 10.70% |
| Fixed Income Securities   | 13.04% |

## **Fund Portfolio Statistics**

| Fund Beta                          | 0.38  |
|------------------------------------|-------|
| Equity Investment Beta             | 0.45  |
| Sharpe Ratio (Fund)                | 23.58 |
| Sharpe Ratio (Equity)              | 1.96  |
| Annual Standard Deviation (Fund)   | 0.34% |
| Annual Standard Deviation (Equity) | 4.09% |
| Expense Ratio (YTD)                | 1.91% |

# Sector Composition (Stock & Mutual Fund)



# Top 10 Holdings\*\*

| BATASHOE   |
|------------|
| ВАТВС      |
| CITYBANK   |
| CONFIDCEM  |
| GP         |
| ICBAGRANI1 |
| OLYMPIC    |
| PRIMEBANK  |
| QUASEMIND  |
| SQURPHARMA |
|            |

## General Disclosure

All rights reserved by CAPM (Capital & Asset Portfolio Management) Company Limited.

This document is intended to be of general interest only and does not constitute legal or tax advice nor is it an offer for BUY or invitation to BUY units of the CAPM BDBL Mutual Fund 01 (CAPMBDBLMF). Nothing in this document should be construed as investment advice.

The value of units of the fund and income received from it can go down as well as up, and investors may not get back the full amount invested. Past performance is not an indicator or a guarantee of future performance.