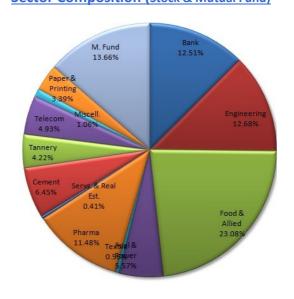

------|-----------------|
| Historical High (BDT) | 10.78   | 11.05  | 11.05           |
| Historical Low (BDT)  | 10.18   | 10.05  | 9.92            |

## **Asset Allocation**

| Stocks and Mutual Funds   | 73.57%   |
|---------------------------|----------|
| Cash and Cash Equivalents | s 12.76% |
| Fixed Income Securities   | 13.67%   |

#### **Fund Portfolio Statistics**

| Fund Beta                          | 0.37  |
|------------------------------------|-------|
| Equity Investment Beta             | 0.56  |
| Sharpe Ratio (Fund)                | 23.70 |
| Sharpe Ratio (Equity)              | 1.89  |
| Annual Standard Deviation (Fund)   | 0.34% |
| Annual Standard Deviation (Equity) | 4.22% |
| Expense Ratio (YTD)                | 1.80% |

# Sector Composition (Stock & Mutual Fund)



# Top 10 Holdings\*\*

| BATASHOE   |
|------------|
| BATBC      |
| CITYBANK   |
| CONFIDCEM  |
| GHAIL      |
| GP         |
| ICBAGRANI1 |
| NTC        |
| OLYMPIC    |
| QUASEMIND  |
|            |

## General Disclosure

All rights reserved by CAPM (Capital & Asset Portfolio Management) Company Limited.

This document is intended to be of general interest only and does not constitute legal or tax advice nor is it an offer for BUY or invitation to BUY units of the CAPM BDBL Mutual Fund 01 (CAPMBDBLMF). Nothing in this document should be construed as investment advice.

The value of units of the fund and income received from it can go down as well as up, and investors may not get back the full amount invested. Past performance is not an indicator or a guarantee of future performance.