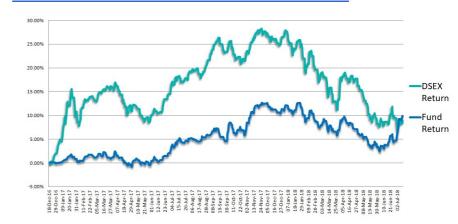

**Fact Sheet** 

NAV per Unit at Cost Value

**BDT. 11.17** 

NAV per Unit at Market Value

BDT. 10.78\*

#### **Investment Objective**

To achieve regular disbursement of better dividend to unit holders with capital appreciation benefits in longterm through investments in equity and debt related securities of Bangladesh Capital Market.

#### **Basic Information**

Fund Name CAPM BDBL Mutual Fund 01

Fund Type Income

Fund Nature Closed-End

Fund Size BDT 50.13 Crore

Face Value per Unit BDT 10.00

Trustee Investment Corporation of

Bangladesh

Custodian Investment Corporation of

Bangladesh

Sponsor Bangladesh Development

Bank Limited

Manager CAPM (Capital & Asset Portfolio

Management) Company Ltd.

Auditor Malek Siddiqui Wali, CA

#### **Performance of the Fund Since December 2016**



#### **Historical NAV Per Unit at Market Value**

| Particulars           | 1 Month | 1 Year | Since Inception |
|-----------------------|---------|--------|-----------------|
| Historical High (BDT) | 10.78   | 11.05  | 11.05           |
| Historical Low (BDT)  | 10.18   | 10.05  | 9.92            |

## **Asset Allocation**

| Stocks and Mutual Funds   | 73.57%   |
|---------------------------|----------|
| Cash and Cash Equivalents | s 12.76% |
| Fixed Income Securities   | 13.67%   |

#### **Fund Portfolio Statistics**

| Fund Beta                          | 0.37  |
|------------------------------------|-------|
| Equity Investment Beta             | 0.56  |
| Sharpe Ratio (Fund)                | 23.70 |
| Sharpe Ratio (Equity)              | 1.89  |
| Annual Standard Deviation (Fund)