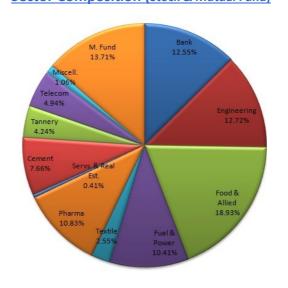

------|--------|-----------------|
| Historical High (BDT) | 10.37   | 11.05  | 11.05           |
| Historical Low (BDT)  | 10.05   | 10.05  | 9.92            |

## **Asset Allocation**

| Stocks and Mutual Funds   | 75.99% |
|---------------------------|--------|
| Cash and Cash Equivalents | 9.84%  |
| Fixed Income Securities   | 14.17% |

### **Fund Portfolio Statistics**

| Fund Beta                          | 0.38  |
|------------------------------------|-------|
| Equity Investment Beta             | 0.57  |
| Sharpe Ratio (Fund)                | 24.63 |
| Sharpe Ratio (Equity)              | 1.86  |
| Annual Standard Deviation (Fund)   | 0.32% |
| Annual Standard Deviation (Equity) | 4.30% |
| Expense Ratio (YTD)                | 1.72% |

# Sector Composition (Stock & Mutual Fund)



# Top 10 Holdings\*\*

| BATASHOE   |
|------------|
| CITYBANK   |
| CONFIDCEM  |
| GHAIL      |
| GP         |
| ICBAGRANI1 |
| NTC        |
| OLYMPIC    |
| QUASEMIND  |
| SPCL       |
|            |

# General Disclosure

All rights reserved by CAPM (Capital & Asset Portfolio Management) Company Limited.

This document is intended to be of general interest only and does not constitute legal or tax advice nor is it an offer for BUY or invitation to BUY units of the CAPM BDBL Mutual Fund 01 (CAPMBDBLMF). Nothing in this document should be construed as investment advice.

The value of units of the fund and income received from it can go down as well as up, and investors may not get back the full amount invested. Past performance is not an indicator or a guarantee of future performance.