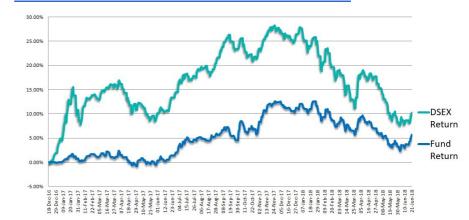

Dynamic Performance

NAV per Unit at Cost Value

BDT. 11.09

NAV per Unit at Market Value

BDT. 10.37\*

#### **Investment Objective**

To achieve regular disbursement of better dividend to unit holders with capital appreciation benefits in longterm through investments in equity and debt related securities of Bangladesh Capital Market.

#### **Basic Information**

Fund Name CAPM BDBL Mutual Fund 01

Fund Type Income

Fund Nature Closed-End

Fund Size BDT 50.13 Crore

Face Value per Unit BDT 10.00

Trustee Investment Corporation of

Bangladesh

Custodian Investment Corporation of

Bangladesh

Sponsor Bangladesh Development

Bank Limited

Manager CAPM (Capital & Asset Portfolio

Management) Company Ltd.

Auditor Malek Siddiqui Wali, CA

#### **Performance of the Fund Since December 2016**



#### **Historical NAV Per Unit at Market Value**

| Particulars           | 1 Month | 1 Year | Since Inception |
|-----------------------|---------|--------|-----------------|
| Historical High (BDT) | 10.37   | 11.05  | 11.05           |
| Historical Low (BDT)  | 10.05   | 10.05  | 9.92            |

## **Asset Allocation**

| Stocks and Mutual Funds   | 75.99% |
|---------------------------|--------|
| Cash and Cash Equivalents | 9.84%  |
| Fixed Income Securities   | 14.17% |

### **Fund Portfolio Statistics**

| Fund Beta                          | 0.38  |
|------------------------------------|-------|
| Equity Investment Beta             | 0.57  |
| Sharpe Ratio (Fund)                | 24.63 |
| Sharpe Ratio (Equity)              | 1.86  |
| Annual Standard Deviation (Fund)   | 0.32