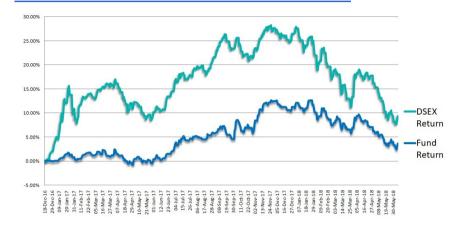

Dynamic Performance

NAV per Unit at Cost Value

**BDT. 11.07** 

NAV per Unit at Market Value

BDT. 10.16\*

#### **Investment Objective**

To achieve regular disbursement of better dividend to unit holders with capital appreciation benefits in longterm through investments in equity and debt related securities of Bangladesh Capital Market.

#### **Basic Information**

Fund Name CAPM BDBL Mutual Fund 01

Fund Type Income

Fund Nature Closed-End

Fund Size BDT 50.13 Crore

Face Value per Unit BDT 10.00

Trustee Investment Corporation of

Bangladesh

Custodian Investment Corporation of

Bangladesh

Sponsor Bangladesh Development

Bank Limited

Manager CAPM (Capital & Asset Portfolio

Management) Company Ltd.

Auditor Malek Siddiqui Wali, CA

#### Performance of the Fund Since December 2016



#### **Historical NAV Per Unit at Market Value**

| Particulars           | 1 Month | 1 Year | Since Inception |
|-----------------------|---------|--------|-----------------|
| Historical High (BDT) | 10.35   | 11.05  | 11.05           |
| Historical Low (BDT)  | 10.05   | 10.02  | 9.92            |

## **Asset Allocation**

| Stocks and Mutual Funds   | 77.20% |
|---------------------------|--------|
| Cash and Cash Equivalents | 8.84%  |
| Fixed Income Securities   | 13.96% |

#### **Fund Portfolio Statistics**

| Fund Beta                          | 0.38  |
|------------------------------------|-------|
| Equity Investment Beta             | 0.59  |
| Sharpe Ratio (Fund)                | 24.68 |
| Sharpe Ratio (Equity)              | 1.84  |
| Annual Standard Deviation (Fund)   | 0.3