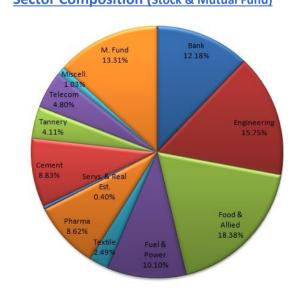

-----|--------|-----------------|
| Historical High (BDT) | 10.35   | 11.05  | 11.05           |
| Historical Low (BDT)  | 10.05   | 10.02  | 9.92            |

## **Asset Allocation**

| Stocks and Mutual Funds   | 77.20% |
|---------------------------|--------|
| Cash and Cash Equivalents | 8.84%  |
| Fixed Income Securities   | 13.96% |

#### **Fund Portfolio Statistics**

| Fund Beta                          | 0.38  |
|------------------------------------|-------|
| Equity Investment Beta             | 0.59  |
| Sharpe Ratio (Fund)                | 24.68 |
| Sharpe Ratio (Equity)              | 1.84  |
| Annual Standard Deviation (Fund)   | 0.32% |
| Annual Standard Deviation (Equity) | 4.35% |
| Expense Ratio (YTD)                | 1.65% |

# Sector Composition (Stock & Mutual Fund)



# Top 10 Holdings\*\*

| BATASHOE   |
|------------|
| CITYBANK   |
| CONFIDCEM  |
| GHAIL      |
| GP         |
| ICBAGRANI1 |
| NTC        |
| OLYMPIC    |
| QUASEMIND  |
| SPCL       |
|            |

### **General Disclosure**

All rights reserved by CAPM (Capital & Asset Portfolio Management) Company Limited.

This document is intended to be of general interest only and does not constitute legal or tax advice nor is it an offer for BUY or invitation to BUY units of the CAPM BDBL Mutual Fund 01 (CAPMBDBLMF). Nothing in this document should be construed as investment advice.

The value of units of the fund and income received from it can go down as well as up, and investors may not get back the full amount invested. Past performance is not an indicator or a guarantee of future perform