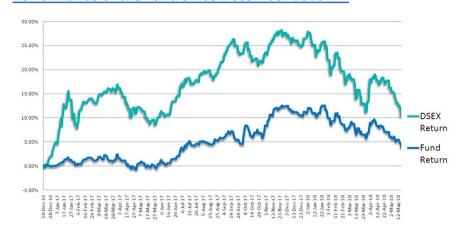

#### **Performance of the Fund Since December 2016**

#### **Historical NAV Per Unit at Market Value**

| Particulars           | 1 Month | 1 Year | Since Inception |
|-----------------------|---------|--------|-----------------|
| Historical High (BDT) | 10.64   | 11.05  | 11.05           |
| Historical Low (BDT)  | 10.18   | 9.95   | 9.92            |