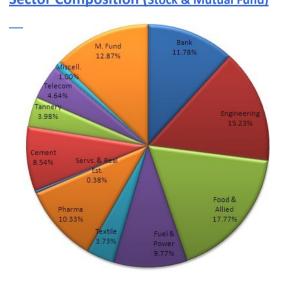

-|--------|-----------------|
| Historical High (BDT) | 10.64   | 11.05  | 11.05           |
| Historical Low (BDT)  | 10.18   | 9.95   | 9.92            |

#### **Asset Allocation**

| Stocks and Mutual Funds   | 78.07% |
|---------------------------|--------|
| Cash and Cash Equivalents | 14.15% |
| Fixed Income Securities   | 7.78%  |

#### **Fund Portfolio Statistics**

| Fund Beta                          | 0.37  |
|------------------------------------|-------|
| Equity Investment Beta             | 0.61  |
| Sharpe Ratio (Fund)                | 24.94 |
| Sharpe Ratio (Equity)              | 1.80  |
| Annual Standard Deviation (Fund)   | 0.32% |
| Annual Standard Deviation (Equity) | 4.44% |
| Expense Ratio (YTD)                | 1.56% |

### Sector Composition (Stock & Mutual Fund)



## Top 10 Holdings\*\*

| BATASHOE   |
|------------|
| CITYBANK   |
| CONFIDCEM  |
| GHAIL      |
| GP         |
| ICBAGRANI1 |
| OLYMPIC    |
| QUASEMIND  |
| RECKITTBEN |
| SPCL       |
|            |

#### **General Disclosure**

All rights reserved by CAPM (Capital & Asset Portfolio Management) Company Limited.

This document is intended to be of general interest only and does not constitute legal or tax advice nor is it an offer for BUY or invitation to BUY units of the CAPM BDBL Mutual Fund 01 (CAPMBDBLMF). Nothing in this document should be construed as investment advice.

The value of units of the fund and income received from it can go down as well as up, and investors may not get back the full amount invested. Past performance is not an indicator or a guarantee of future perfo