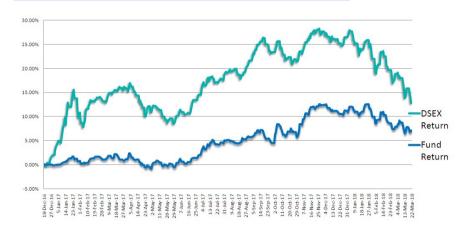

namic Performance

NAV per Unit at Cost Value

**BDT. 11.14** 

NAV per Unit at Market Value

BDT. 10.46\*

#### **Investment Objective**

To achieve regular disbursement of better dividend to unit holders with capital appreciation benefits in longterm through investments in equity and debt related securities of Bangladesh Capital Market.

## **Basic Information**

Fund Name CAPM BDBL Mutual Fund 01

Fund Type Income

Fund Nature Closed-End

Fund Size BDT 50.13 Crore

Face Value per Unit BDT 10.00

Trustee Investment Corporation of

Bangladesh

Custodian Investment Corporation of

Bangladesh

Sponsor Bangladesh Development

Bank Limited

Manager CAPM (Capital & Asset Portfolio

Management) Company Ltd.

Auditor Malek Siddiqui Wali, CA

#### **Performance of the Fund Since December 2016**



## **Historical NAV Per Unit at Market Value**

| Particulars           | 1 Month | 1 Year | Since Inception |
|-----------------------|---------|--------|-----------------|
| Historical High (BDT) | 10.72   | 11.05  | 11.05           |
| Historical Low (BDT)  | 10.45   | 9.92   | 9.92            |

## **Asset Allocation**

| Stocks and Mutual Funds   | 67.00% |
|---------------------------|--------|
| Cash and Cash Equivalents | 25.56% |
| Fixed Income Securities   | 7.44%  |

## **Fund Portfolio Statistics**

| Fund Beta                          | 0.342  |
|------------------------------------|--------|
| Equity Investment Beta             | 0.644  |
| Sharpe Ratio (Fund)                | 25.632 |
| Sharpe Ratio (Equity)              | 1.702  |
| Annual Standard Deviation (Fund)   | 0.