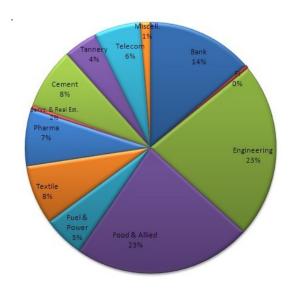

-|-----------------|
| Historical High (BDT) | 10.72   | 11.05  | 11.05           |
| Historical Low (BDT)  | 10.45   | 9.92   | 9.92            |

## **Asset Allocation**

| Stocks and Mutual Funds   | 67.00% |
|---------------------------|--------|
| Cash and Cash Equivalents | 25.56% |
| Fixed Income Securities   | 7.44%  |

## **Fund Portfolio Statistics**

| Fund Beta                          | 0.342  |
|------------------------------------|--------|
| Equity Investment Beta             | 0.644  |
| Sharpe Ratio (Fund)                | 25.632 |
| Sharpe Ratio (Equity)              | 1.702  |
| Annual Standard Deviation (Fund)   | 0.31%  |
| Annual Standard Deviation (Equity) | 4.70%  |
| Expense Ratio (YTD)                | 1.29%  |

#### **Sector Composition (Stock & Mutual Fund)**



## Top 10 Holdings\*\*

BATASHOE
CITYBANK
CONFIDCEM
GHAIL
GP
ICBAGRANI1
NTC
OLYMPIC
QUASEMIND
SHASHADNIM

## **General Disclosure**

All rights reserved by CAPM (Capital & Asset Portfolio Management) Company Limited.

This document is intended to be of general interest only and does not constitute legal or tax advice nor is it an offer for BUY or invitation to BUY units of the CAPM BDBL Mutual Fund 01 (CAPMBDBLMF). Nothing in this document should be construed as investment advice.

The value of units of the fund and income received from it can go down as well as up, and investors may not get back the full amount invested. Past performance is not an indicator or a guarantee of future performance.

An investment in CAPMBDBLMF entails risks, which are described in the fund's prospectus. Spe