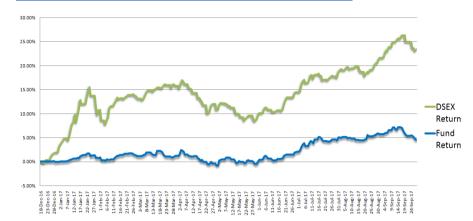

for Dynamic Performance

NAV per Unit at Cost Value

BDT. 10.63

NAV per Unit at Market Value

BDT. 10.26\*

#### **Investment Objective**

To achieve regular disbursement of better dividend to unit holders with capital appreciation benefits in longterm through investments in equity and debt related securities of Bangladesh Capital Market.

#### **Basic Information**

Fund Name CAPM BDBL Mutual Fund 01

Fund Type Income

Fund Nature Closed-End

Fund Size BDT 50.13 Crore

Face Value per Unit BDT 10.00

Trustee Investment Corporation of

Bangladesh

Custodian Investment Corporation of

Bangladesh

Sponsor Bangladesh Development

Bank Limited

Manager CAPM (Capital & Asset Portfolio

Management) Company Ltd.

Auditor Malek Siddiqui Wali, CA

#### Performance of the Fund Since December 2016



#### **Historical NAV Per Unit at Market Value**

| Particulars           | 1 Month | 1 Year | Since Inception |
|-----------------------|---------|--------|-----------------|
| Historical High (BDT) | 10.71   | 10.71  | 10.71           |
| Historical Low (BDT)  | 10.26   | 9.92   | 9.92            |

#### **Asset Allocation**

| Stocks and Mutual Funds   | 77.47% |
|---------------------------|--------|
| Cash and Cash Equivalents | 22.53% |
| Fixed Income Securities   | 0%     |

#### **Fund Portfolio Statistics**

| Fund Beta                          | 0.207  |
|------------------------------------|--------|
| Equity Investment Beta             | 0.845  |
| Sharpe Ratio (Fund)                | 33.867 |
| Sharpe Ratio (Equity)              | 0.492  |
| Annual Standard Deviation (Fund)