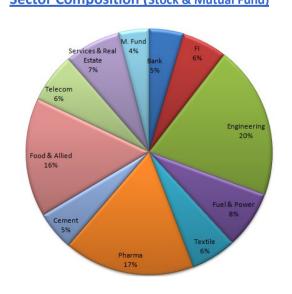

----|-----------------|
| Historical High (BDT) | 10.71   | 10.71  | 10.71           |
| Historical Low (BDT)  | 10.26   | 9.92   | 9.92            |

#### **Asset Allocation**

| Stocks and Mutual Funds   | 77.47% |
|---------------------------|--------|
| Cash and Cash Equivalents | 22.53% |
| Fixed Income Securities   | 0%     |

#### **Fund Portfolio Statistics**

| Fund Beta                          | 0.207  |
|------------------------------------|--------|
| Equity Investment Beta             | 0.845  |
| Sharpe Ratio (Fund)                | 33.867 |
| Sharpe Ratio (Equity)              | 0.492  |
| Annual Standard Deviation (Fund)   | 0.24%  |
| Annual Standard Deviation (Equity) | 16.25% |
| Expense Ratio (YTD)                | 1.43%  |

# Sector Composition (Stock & Mutual Fund)



# Top 10 Holdings\*\*

| BXPHARMA   |  |
|------------|--|
| CITYBANK   |  |
| CONFIDCEM  |  |
| EHL        |  |
| GP         |  |
| NTC        |  |
| OLYMPIC    |  |
| QSMDRYCELL |  |
| SHASHADNIM |  |
| SQURPHARMA |  |

### **General Disclosure**

All rights reserved by CAPM (Capital & Asset Portfolio Management) Company Limited.

This document is intended to be of general interest only and does not constitute legal or tax advice nor is it an offer for BUY or invitation to BUY units of the CAPM BDBL Mutual Fund 01 (CAPMBDBLMF). Nothing in this document should be construed as investment advice.

The value of units of the fund and income received from it can go down as well as up, and investors may not get back the full amount invested. Past performance is not an indicator or a guarantee