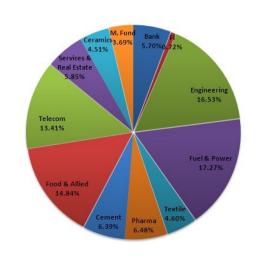

-------------|
| Historical High (BDT) | 10.11   | 10.24  | 10.24           |
| Historical Low (BDT)  | 9.93    | 9.93   | 9.93            |

#### **Asset Allocation**

| Stocks and Mutual Funds   | 73.54% |
|---------------------------|--------|
| Cash and Cash Equivalents | 16.33% |
| Fixed Income Securities   | 10.13% |

#### **Fund Portfolio Statistics**

| Fund Beta                          | 0.001   |
|------------------------------------|---------|
| Equity Investment Beta             | 0.883   |
| Sharpe Ratio (Fund)                | 186.826 |
| Sharpe Ratio (Equity)              | 4.792   |
| Annual Standard Deviation (Fund)   | 0.04%   |
| Annual Standard Deviation (Equity) | 1.67%   |
| Expense Ratio (YTD)                | 1.78%   |

## Sector Composition (Stock & Mutual Fund)



## Top 10 Holdings\*\*

| BRACBANK   |  |
|------------|--|
| CONFIDCEM  |  |
| EHL        |  |
| GP         |  |
| IFADAUTOS  |  |
| MJLBD      |  |
| OLYMPIC    |  |
| SAIFPOWER  |  |
| SHASHADNIM |  |
| SINGERBD   |  |
|            |  |

#### **General Disclosure**

All rights reserved by CAPM (Capital & Asset Portfolio Management) Company Limited.

This document is intended to be of general interest only and does not constitute legal or tax advice nor is it an offer for BUY or invitation to BUY units of the CAPM BDBL Mutual Fund 01 (CAPMBDBLMF). Nothing in this document should be construed as investment advice.

The value of units of the fund and income received from it can go down as well as up, and investors may not get back the full amount invested. Past performance is not an indi