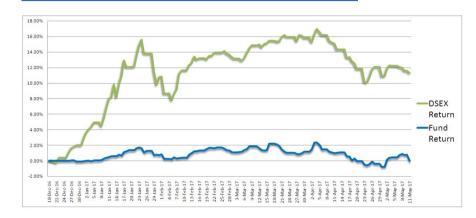

#### **Performance of the Fund Since December 2016**

#### **Historical NAV Per Unit at Market Value**

| Particulars           | 1 Month | 1 Year | Since Inception |
|-----------------------|---------|--------|-----------------|
| Historical High (BDT) | 10.11   | 10.24  | 10.24           |
| Historical Low (BDT)  | 9.93    | 9.93   | 9.93            |