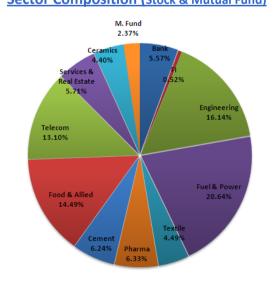

----|
| Historical High (BDT) | 10.24   | 10.24  | 10.24           |
| Historical Low (BDT)  | 9.93    | 9.93   | 9.93            |

#### **Asset Allocation**

| Stocks and Mutual Funds   | 75.62% |  |
|---------------------------|--------|--|
| Cash and Cash Equivalents | 14.20% |  |
| Fixed Income Securities   | 10.18% |  |

## **Fund Portfolio Statistics**

| Fund Beta                          | 0.001   |
|------------------------------------|---------|
| Equity Investment Beta             | 0.893   |
| Sharpe Ratio (Fund)                | 186.826 |
| Sharpe Ratio (Equity)              | 4.714   |
| Annual Standard Deviation (Fund)   | 0.04%   |
| Annual Standard Deviation (Equity) | 1.70%   |
| Expense Ratio (YTD)                | 1.74%   |

# Sector Composition (Stock & Mutual Fund)



# Top 10 Holdings\*\*

BRACBANK
CONFIDCEM
DOREENPWR
EHL
GP
IFADAUTOS
MJLBD
OLYMPIC
SHASHADNIM
SINGERBD

## **General Disclosure**

All rights reserved by CAPM (Capital & Asset Portfolio Management) Company Limited.

This document is intended to be of general interest only and does not constitute legal or tax advice nor is it an offer for BUY or invitation to BUY units of the CAPM BDBL Mutual Fund 01 (CAPMBDBLMF). Nothing in this document should be construed as investment advice.

The value of units of the fund and income received from it can go down as well as up, and investors may not get back the full amount invested. Past performance is not an indicator or a guarantee of future performance.

An investment in CAPMBDBLMF entails risks, which are described in the fund's prospectus. Speci