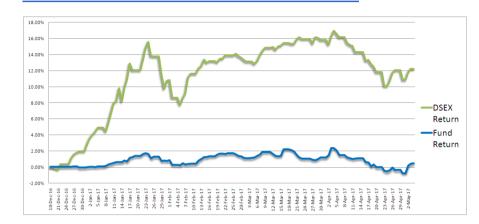

#### **Performance of the Fund Since December 2016**

#### **Historical NAV Per Unit at Market Value**

| Particulars           | 1 Month | 1 Year | Since Inception |
|-----------------------|---------|--------|-----------------|
| Historical High (BDT) | 10.24   | 10.24  | 10.24           |
| Historical Low (BDT)  | 9.93    | 9.93   | 9.93            |