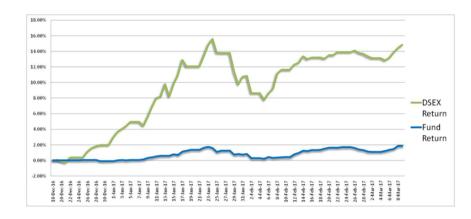

#### **Performance of the Fund Since December 2016**

#### **Historical NAV Per Unit at Market Value**

| Particulars           | 1 Month | 1 Year | Since Inception |
|-----------------------|---------|--------|-----------------|
| Historical High (BDT) | 10.19   | 10.19  | 10.19           |
| Historical Low (BDT)  | 10.03   | 9.99   | 9.99            |