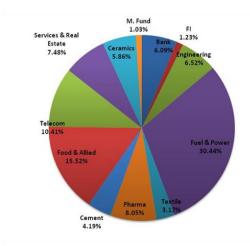

-------------|
| Historical High (BDT) | 10.19   | 10.19  | 10.19           |
| Historical Low (BDT)  | 10.03   | 9.99   | 9.99            |

#### **Asset Allocation**

| Stocks and Mutual Funds   | 58.68% |
|---------------------------|--------|
| Cash and Cash Equivalents | 41.32% |
| Fixed Income Securities   | 0.00%  |

#### **Fund Portfolio Statistics**

| Fund Beta                          | 0.001   |
|------------------------------------|---------|
| Equity Investment Beta             | 0.918   |
| Sharpe Ratio (Fund)                | 186.826 |
| Sharpe Ratio (Equity)              | 4.348   |
| Annual Standard Deviation (Fund)   | 0.04%   |
| Annual Standard Deviation (Equity) | 1.84%   |
| Expense Ratio (YTD)                | 1.49%   |

## Sector Composition (Stock & Mutual Fund)



## Top 10 Holdings\*\*

| EBL       |  |
|-----------|--|
| EHL       |  |
| GP        |  |
| MJLBD     |  |
| NTC       |  |
| OLYMPIC   |  |
| PADMAOIL  |  |
| RENATA    |  |
| SAIFPOWER |  |

#### **General Disclosure**

All rights reserved by CAPM (Capital & Asset Portfolio Management) Company Limited.

This document is intended to be of general interest only and does not constitute legal or tax advice nor is it an offer for BUY or invitation to BUY units of the CAPM BDBL Mutual Fund 01 (CAPMBDBLMF). Nothing in this document should be construed as investment advice.

The value of units of the fund and income received from it can go down as well as up, and investors may not get back the full amount invested. Past performance is not an indicator or a guarantee of future performance.

A