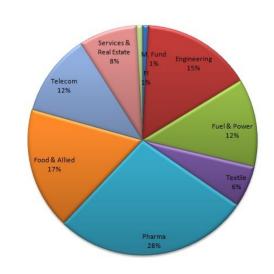

|-----------------|
| Historical High (BDT) | 10.60   | 10.60  | 10.60           |
| Historical Low (BDT)  | 10.44   | 9.92   | 9.92            |

## **Asset Allocation**

| Stocks and Mutual Funds   | 72.22% |
|---------------------------|--------|
| Cash and Cash Equivalents | 27.78% |
| Fixed Income Securities   | 0%     |

## **Fund Portfolio Statistics**

| Fund Beta                          | 0.198   |
|------------------------------------|---------|
| Equity Investment Beta             | 0.755   |
| Sharpe Ratio (Fund)                | 175.604 |
| Sharpe Ratio (Equity)              | 0.517   |
| Annual Standard Deviation (Fund)   | 0.05%   |
| Annual Standard Deviation (Equity) | 15.48%  |
| Expense Ratio (YTD)                | 1.28%   |

# Sector Composition (Stock & Mutual Fund)



# Top 10 Holdings\*\*

| BERGERPBL  |
|------------|
| BXPHARMA   |
| EHL        |
| GP         |
| MJLBD      |
| NTC        |
| OLYMPIC    |
| QSMDRYCELL |
| SHASHADNIM |
| SQURPHARMA |
|            |

## **General Disclosure**

All rights reserved by CAPM (Capital & Asset Portfolio Management) Company Limited.

This document is intended to be of general interest only and does not constitute legal or tax advice nor is it an offer for BUY or invitation to BUY units of the CAPM BDBL Mutual Fund 01 (CAPMBDBLMF). Nothing in this document should be construed as investment advice.

The value of units of the fund and income received from it can go down as well as up, and investors may not get back the full amount invested. Past performance is not an indicator or a guarantee of future performa