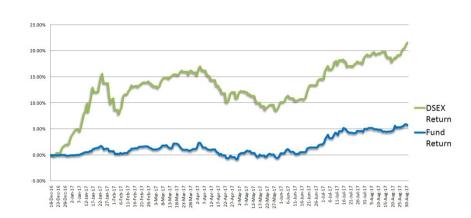

Dynamic Performance

NAV per Unit at Cost Value

BDT. 10.68\*

NAV per Unit at Market Value

BDT. 10.57\*

#### **Investment Objective**

To achieve regular disbursement of better dividend to unit holders with capital appreciation benefits in longterm through investments in equity and debt related securities of Bangladesh Capital Market.

## **Basic Information**

Fund Name CAPM BDBL Mutual Fund 01

Fund Type Income

Fund Nature Closed-End

Fund Size BDT 50.13 Crore

Face Value per Unit BDT 10.00

Trustee Investment Corporation of

Bangladesh

Custodian Investment Corporation of

Bangladesh

Sponsor Bangladesh Development

Bank Limited

Manager CAPM (Capital & Asset Portfolio

Management) Company Ltd.

Auditor Malek Siddiqui Wali, CA

#### **Performance of the Fund Since December 2016**



#### **Historical NAV Per Unit at Market Value**

| Particulars           | 1 Month | 1 Year | Since Inception |
|-----------------------|---------|--------|-----------------|
| Historical High (BDT) | 10.60   | 10.60  | 10.60           |
| Historical Low (BDT)  | 10.44   | 9.92   | 9.92            |

## **Asset Allocation**

| Stocks and Mutual Funds   | 72.22% |
|---------------------------|--------|
| Cash and Cash Equivalents | 27.78% |
| Fixed Income Securities   | 0%     |

## **Fund Portfolio Statistics**

| Fund Beta                          | 0.198   |
|------------------------------------|---------|
| Equity Investment Beta             | 0.755   |
| Sharpe Ratio (Fund)                | 175.604 |
| Sharpe Ratio (Equity)              | 0.517   |
| Annual Standard Deviation (Fund)